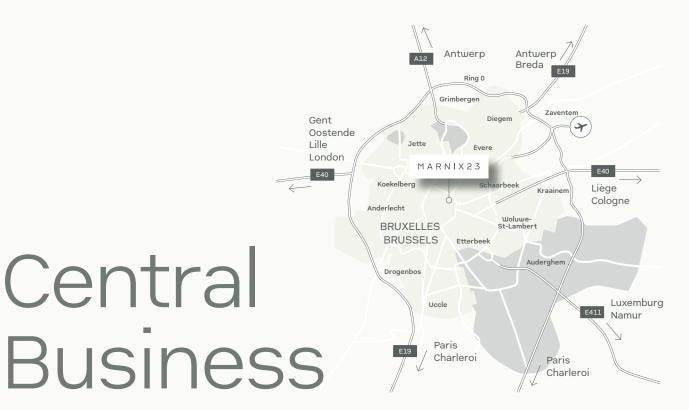

#### FOR THE WORKING WORLD OF TOMORROW

MARNIX - Welcome to MARNIX 23, a unique office building in the vibrant city center of Brussels. In addition to a newly renovated lobby, the office spaces offer a unique view of the Royal Palace - which takes your breath away, especially from the large roof terrace. Well-equipped offices, ready for you to move in, with very good accessibility by car come equipped with e-chargers which characterize the modern office building. Located in on a hub of Public transport and within walking distance to the European Union's center of power, a distinctive location for your company awaits you in the MARNIX 23.

#### FOR THE WORKING WORLD OF TOMORROW

IN THE PULSING CENTER OF BRUSSELS - within walking distance of all the political action in Europe overlooking the Royal Palace, MARNIX 23 is the place where business meets culture and history meets leisure.