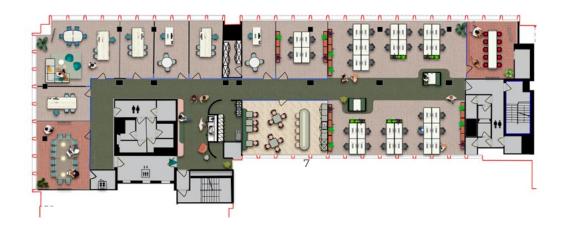

#### MIXED VERSION WITH EXCISTING PARTITIONS, 4<sup>TH</sup> FLOOR

Total of 880 sqm & Total of 37 Workplaces

-0

-()

#### MIXED VERSION, $4^{TH}$ FLOOR

330 sqm available & Total of 17 Workplaces 550 sqm available & Total of 31 Workplaces