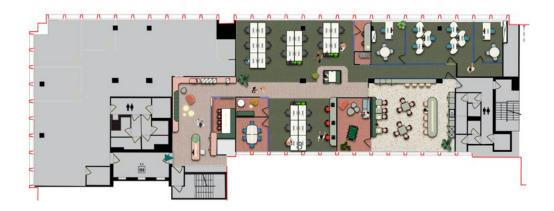

#### MIXED VERSION, $5^{TH}$ FLOOR

Total of 553 sqm & Total of 31 Workplaces

-0