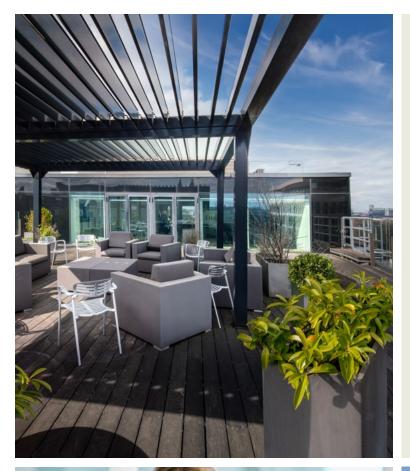

#### GENERAL INFORMATION

|                 | Total of approx. 2,500 sqm office space                                |
|-----------------|------------------------------------------------------------------------|
|                 | Top floor with approx. 90 sqm terrace                                  |
| 1               | Newly refurbished lobby and lift lobbies and modern seating area       |
|                 | Multi-tenant office configuration (units from 268 to 880 sqm)          |
| $\langle $      | Surfaces are equipped for immediate takeover (partition/flooring etc.) |
| ~ ^             | Renovated lift lobbies & sanitary facilities                           |
| Ġ               | Toilet for disabled persons on each floor                              |
|                 | Fully Air-Conditioned                                                  |
| R               | Videophone in main entrance                                            |
| √; <sup>®</sup> | 76 parking places incl.7 e-Charging places                             |
| Ş               | Easy access by car from inner ring road                                |
|                 | Metro Station Trone near by                                            |
| 2               |                                                                        |