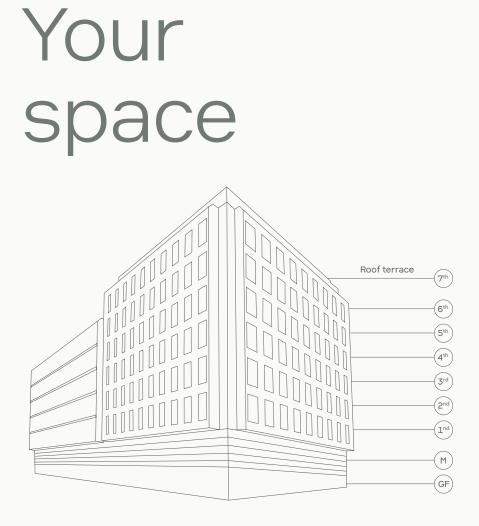

#### TABLE OF RENTAL SPACE

| Floor                    | Rental Space |           |
|--------------------------|--------------|-----------|
| Roof terrace (7th floor) |              | 87 sqm    |
| 7 <sup>th</sup> Floor    | Offices      | 298 sqm   |
| 6 <sup>th</sup> Floor    | Offices      | 824 sqm   |
| 5 <sup>th</sup> Floor    | Offices      | 880 sqm   |
| 4 <sup>th</sup> Floor    | Offices      | 880 sqm   |
| 3 <sup>rd</sup> Floor    | Offices      | 880 sqm   |
| 2 <sup>nd</sup> Floor    | Offices      | 880 sqm   |
| 1 <sup>st</sup> Floor    | Offices      | 880 sqm   |
| Mezzanine                | Retail       | 390 sqm   |
| Ground floor             | Retail       | 285 sqm   |
| Basement                 | Retail       | 459 sqm   |
| Total                    |              | 7,182 sqm |
| Parking                  |              | 76 spaces |
| Archives                 |              | 308 sqm   |