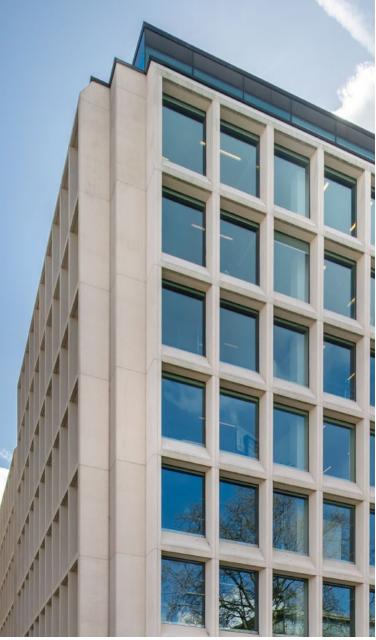

#### FOR THE WORKING WORLD OF TOMORROW

MARNIX - Welcome to MARNIX 23, a unique office building in the vibrant city center of Brussels. In addition to a newly renovated lobby, the office spaces offer a unique view of the Royal Palace - which takes your breath away, especially from the large roof terrace. Well-equipped offices, ready for you to move in, with very good accessibility by car come equipped with e-chargers which characterize the modern office building. Located in on a hub of Public transport and within walking distance to the European Union's center of power, a distinctive location for your company awaits you in the MARNIX 23.