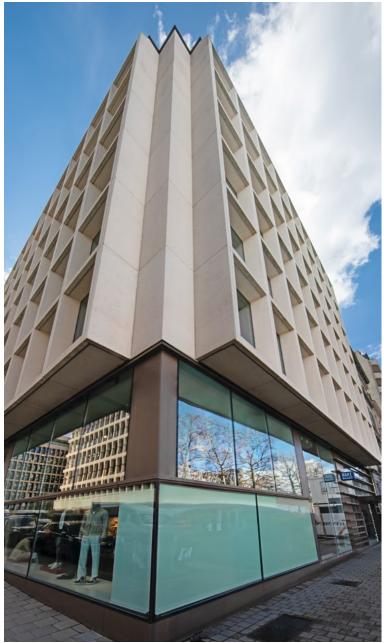

### MARNIX23

AVENUE MARNIX 23 | BRUSSELS

#### FOR THE WORKING WORLD OF TOMORROW

MARNIX - Welcome to MARNIX 23, a unique office building in the vibrant city center of Brussels. In addition to a newly renovated lobby, the office spaces offer a unique view of the Royal Palace - which takes your breath away, especially from the large roof terrace. Well-equipped offices, ready for you to move in, with very good accessibility by car come equipped with e-chargers which characterize the modern office building. Located in on a hub of Public transport and within walking distance to the European Union's center of power, a distinctive location for your company awaits you in the MARNIX 23.

#### FOR THE WORKING WORLD OF TOMORROW

IN THE PULSING CENTER OF BRUSSELS - within walking distance of all the political action in Europe overlooking the Royal Palace, MARNIX 23 is the place where business meets culture and history meets leisure.