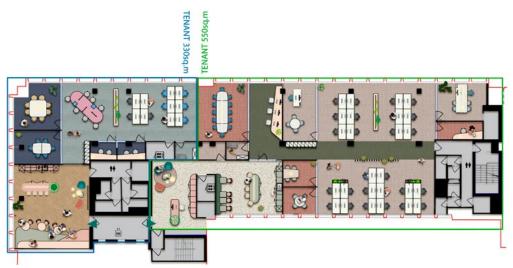

#### MIXED VERSION WITH EXCISTING PARTITIONS, 4<sup>TH</sup> FLOOR

Total of 880 sqm & Total of 37 Workplaces

-0

-()

#### MIXED VERSION, $4^{TH}$ FLOOR

330 sqm available & Total of 17 Workplaces 550 sqm available & Total of 31 Workplaces