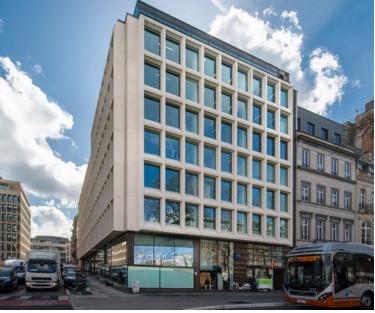

### MARNIX23

AVENUE MARNIX 23 | BRUSSELS

#### FOR THE WORKING WORLD OF TOMORROW

MARNIX - Welcome to MARNIX 23, a unique office building in the vibrant city center of Brussels. In addition to a newly renovated lobby, the office spaces offer a unique view of the Royal Palace - which takes your breath away, especially from the large roof terrace. Well-equipped offices, ready for you to move in, with very good accessibility by car come equipped with e-chargers which characterize the modern office building. Located in on a hub of Public transport and within walking distance to the European Union's center of power, a distinctive location for your company awaits you in the MARNIX 23.

#### FOR THE WORKING WORLD OF TOMORROW

IN THE PULSING CENTER OF BRUSSELS - within walking distance of all the political action in Europe overlooking the Royal Palace, MARNIX 23 is the place where business meets culture and history meets leisure.