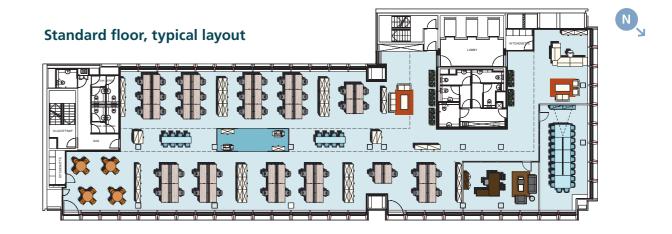

## Marnix 23. 23, Avenue Marnix. Marnixlaan 23. 1000 Brussels.

| Rental Space.         |           |
|-----------------------|-----------|
| Floor                 | Total     |
| 7th                   | 298 sqm   |
| 6th                   | 824 sqm   |
| 5th                   | 880 sqm   |
| 4th                   | 880 sqm   |
| 3rd                   | 880 sqm   |
| 2nd                   | 880 sqm   |
| 1st                   | 880 sqm   |
| Total office space    | 5.522 sqm |
| Retail (Ground floor) | 761 sqm   |
| Catering (Level -1)   | 459 sqm   |
| Parking (ratio 1:73)  | 76 spaces |
| Archives              | 358 sqm   |