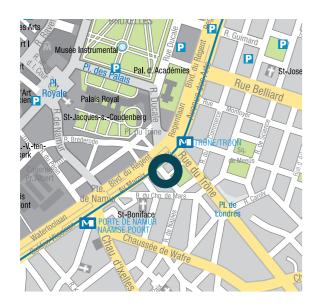

## Location

- In close proximity to the central business district.
- Within walking distance of the Parc de Bruxelles / European Parliament.
- Metro and railway stations conveniently located very nearby.
- International airport 15 min.
- Numerous facilities such as restaurants, parks and hotels in immediate vicinity.