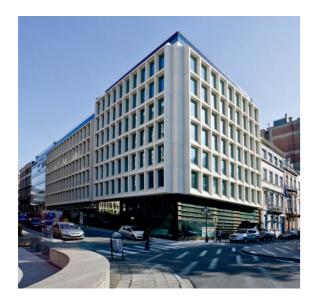

## Marnix 23. 23, Avenue Marnix. Marnixlaan 23. 1000 Brussels.

## Facts.

- Year built: 1973/2010.
- Situated in the Leopold Area.
- Completely refurbished in 2010.
- The most spectacular views in Brussels.
- Modern, durable materials.
- Prestigious architecture.
- Good parking ratio.
- Newly restyled sanitary units.
- 2 pantries on each floor.
- Modern, high quality materials and building services.
- Fully air conditioned.
- Suspended metal ceilings.
- Planning grid: 1.80 m.
- 3 lifts to the office space.
- 2 lifts to the parking space.

## Location

- In close proximity to the central business district.
- Within walking distance of the Parc de Bruxelles / European Parliament.
- Metro and railway stations conveniently located very nearby.
- International airport 15 min.
- Numerous facilities such as restaurants, parks and hotels in immediate vicinity.