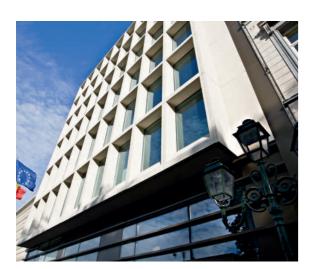

## Marnix 23. 23, Avenue Marnix. Marnixlaan 23. 1000 Brussels.

## Facts.

- Year built: 1973/2010.
- Situated in the Leopold Area.
- Completely refurbished in 2010.
- The most spectacular views in Brussels.
- Modern, durable materials.
- Prestigious architecture.
- Good parking ratio.
- Newly restyled sanitary units.
- 2 pantries on each floor.
- Modern, high quality materials and building services.
- Fully air conditioned.
- Suspended metal ceilings.
- Planning grid: 1.80 m.
- 3 lifts to the office space.
- 2 lifts to the parking space.