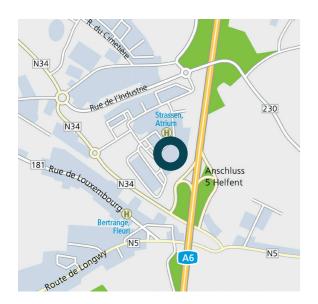

#### Location.

 Easily accessible in Bertrange / Strassen on the City Belt.  $\odot$ 

 $\mathbf{T}$ 

★

Â

- Located near the capital.
- Close to Belgium and France.
- Bus stop in front of the building.
- Highly visible from the A6 beltway, approx. 5 minutes away by car.
- Airport approx. 20 minutes away by car.
- Main railway station reachable by bus within 17 minutes.