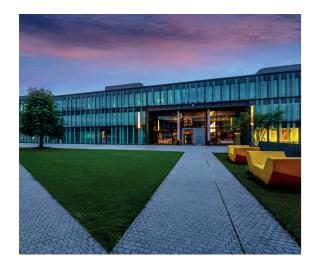

## Facts.

- Year built: Emporium: 2005, Exico: 2010, Extimus: 2010, Vitrum: 2011.
- 4 modern office properties with 5 to 7 floors.
- Contemporary façade with highly visible signage.
- Excellent parking facilities for cars and bikes.
- Spacious main entrance halls with wifi and coworking.
- Dynamic heating system and chilled ceilings.
- Double-glazing windows and exterior sun-blinds
- 10 separate entrances, 2 or more lifts per entrance.
- Wide range of on-site services including 3 restaurants, concierge, private day-care, common meeting rooms, e-bikes.
- Atrium Balance Club with yoga room, showers and recreation area.
- DLS Building App for tenants.
- Attractive green courtyards with seating areas and bee hives.
- Certified BREEAM in Use EXCELLENT.