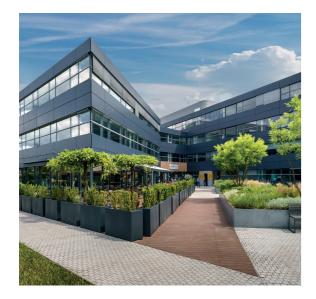

## Atrium Business Park. 19–41, Rue du Puits Romain. 8070 Bertrange, Luxembourg.

## Facts.

- Year built: Emporium: 2005, Exico: 2010, Extimus: 2010, Vitrum: 2011.
- 4 modern office properties with 5 to 7 floors.
- Contemporary façade with highly visible signage.
- Excellent parking facilities for cars and bikes.
- Spacious main entrance halls with wifi and coworking.
- Dynamic heating system and chilled ceilings.
- Double-glazing windows and exterior sun-blinds
- 10 separate entrances, 2 or more lifts per entrance.
- Wide range of on-site services including 3 restaurants, concierge, private day-care, common meeting rooms, e-bikes.
- Atrium Balance Club with yoga room, showers and recreation area.
- DLS Building App for tenants.
- Attractive green courtyards with seating areas and bee hives.
- Certified BREEAM in Use EXCELLENT.