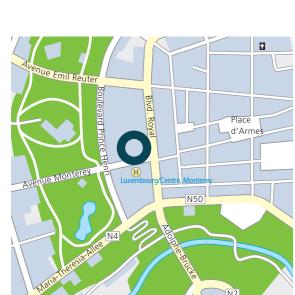

#### Location

- Right next to Place Hamilius and Boulevard Prince Henri.
- Very good visibility due to the location on the corner of Avenue Monterey and Boulevard Royal.
- Ideal location in downtown Luxembourg.
- Very well connected to local public transport and private transport.
- In the immediate vicinity of banks and financial institutions
- Hamilius bus and tram stops very close by.
- Airport approx. 10 15 minutes away by car.
- Extensive dining options very close by.
- Exclusive shopping facilities very close by.