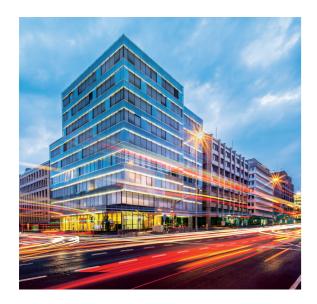

# Royal Monterey. 26a, Boulevard Royal / 10, Avenue Monterey. 2449 Luxembourg.

### Facts.

- Year built: 2009.
- Upscale 9-storey office building.
- Terraces on 4th, 6th and 8th floors.
- Entrance to underground car park on Boulevard Royal.
- Attractive lobbies.
- Two addresses possible on Boulevard Royal and Avenue Monterey.
- Serviced by 2 passenger lifts.
- Temperature controlled by cooling and heating ceilings
- Suspended ceiling with downlights in leased areas.
- Office spaces fitted with carpeting on raised flooring.
- Dividable into individual offices, group offices or open-plan offices.
- 1 gas heating system.
- 1 chilling group R 134.
- 1 Ventilation group.