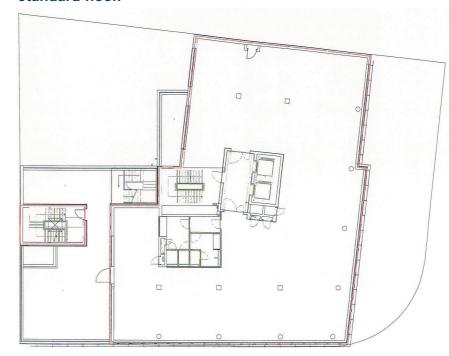

# Royal Monterey. 26a, Boulevard Royal / 10, Avenue Monterey. 2449 Luxembourg.

| Rental Space.                       |           |
|-------------------------------------|-----------|
| Floor                               | Total     |
| 8th                                 | 457 sqm   |
| 7th                                 | 538 sqm   |
| 6th                                 | 539 sqm   |
| 5th                                 | 691 sqm   |
| 4th                                 | 690 sqm   |
| 3rd                                 | 734 sqm   |
| 2nd                                 | 734 sqm   |
| 1st                                 | 723 sqm   |
| Ground Floor                        | 506 sqm   |
| Total office space                  | 5.612 sqm |
| Rental Space: Parking (ratio 1:119) | 47 spaces |
| Archives                            | 1.107 sqm |

#### standard floor.