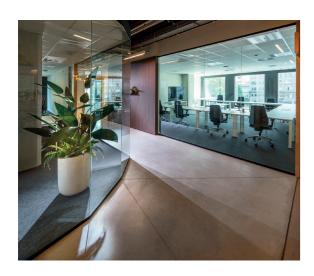

### Facts.

- BREEAM Certificate: "Excellent".
- Zero Energy building.
- 3 lower and 11 upper floors.
- 150 underground parkings spaces and bike spaces.
- Highest comfort class offices.
- Unique glass walls providing floor to ceiling transparency.
- A prestigious location inbetween the city center and the Leopold quarter.
- Features a striking glass facade.
- Sophisticated two-storied lobby featuring a timeless design.