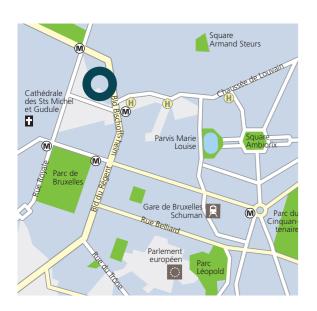

- Directly located on the Brussels inner ring.
- 8 minutes to E40 by car.
- Lively Madou district across the street.
- Metro-station directly in front of the building.
- 5 minutes to Brussels Central Station by metro.
- 2 minutes to next bus stop on foot.
- 19 minutes to the airport by train.
- Located at the meeting point of nations and institutions.