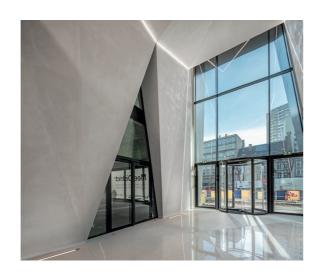

### Facts.

- BREEAM Certificate: "Excellent".
- Zero Energy building.
- 3 lower and 11 upper floors.
- 150 underground parkings spaces and bike spaces.
- Highest comfort class offices.
- Unique glass walls providing floor to ceiling transparency.
- A prestigious location inbetween the city center and the Leopold quarter.
- Features a striking glass facade.
- Sophisticated two-storied lobby featuring a timeless design.