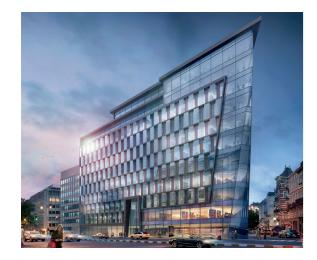

# Spectrum. Bischoffsheimlaan 12–21. 12–21, Boulevard Bischoffsheim. 1000 Brussels.

### Facts.

- BREEAM Certificate: "Excellent".
- Zero Energy building.
- 3 lower and 11 upper floors.
- 150 underground parkings spaces and bike spaces.
- Highest comfort class offices.
- Unique glass walls providing floor to ceiling transparency.
- A prestigious location inbetween the city center and the Leopold quarter.
- Features a striking glass facade.
- Sophisticated two-storied lobby featuring a timeless design.