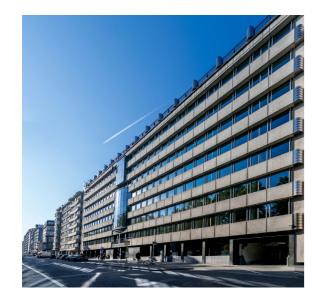

## Nerviens 9–31. 9-31, Avenue de Nerviens. Nerviërslaan 9-31. 1040 Brussels.

### Facts.

- Year built: 1972/2001.
- 9-storey office building.
- Bright and welcoming office spaces overlooking a park.
- Sufficient outdoor and underground parking spaces available
- 3 passenger lifts.
- Building has heating and air conditioning.
- Raised floors and suspended ceilings.
- Interior sun shading.
- Access control system with badge readers.
- Small-scale rentals from 500 m<sup>2</sup> possible.