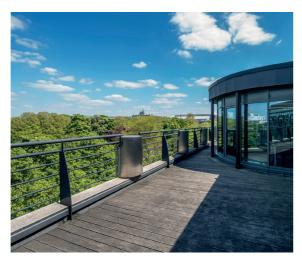

### Facts.

- Year built: 1972/2001.
- 9-storey office building.
- Bright and welcoming office spaces overlooking a park.
- Sufficient outdoor and underground parking spaces available
- 3 passenger lifts.
- Building has heating and air conditioning.
- Raised floors and suspended ceilings.
- Interior sun shading.
- Access control system with badge readers.
- Small-scale rentals from 500 m<sup>2</sup> possible.