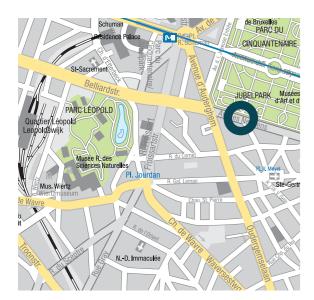

#### Location.

- $\odot$ • Prestigious location in the eastern part of the city's European District.
- Key EU institutions in close proximity.
- 9 Schuman metro station approx. 10 minutes away on foot. <u>↑</u>
- Direct connection to Brussels tunnel system. Zaventem Airport approx. 20 minutes away
- by car. 101 Wide choice of top-class restaurants, cafés,
- bistros.

**P**e

Shopping facilities in the vicinity.