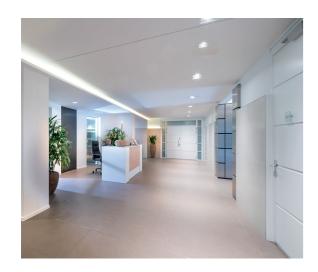

### Facts.

- Year built: 1972/2001.
- 9-storey office building.
- Bright and welcoming office spaces overlooking a park.
- Sufficient outdoor and underground parking spaces available
- 3 passenger lifts.
- Building has heating and air conditioning.
- Raised floors and suspended ceilings.
- Interior sun shading.
- Access control system with badge readers.
- Small-scale rentals from 500 m<sup>2</sup> possible.