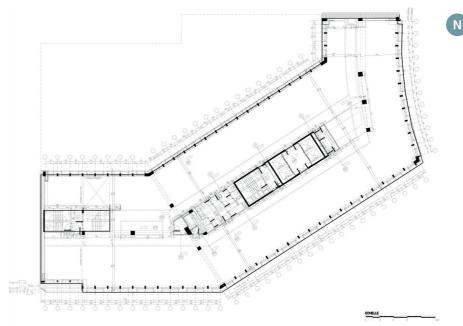

# Schuman 6. 6, Rond Point Schuman. Schumanplein 6, 1040 Brussels.

| Floor                | Total      |
|----------------------|------------|
| 9th                  | 1.002 sqm  |
| 8th                  | 1.077 sqm  |
| 7th                  | 1.194 sqm  |
| 6th                  | 1.201 sqm  |
| 5th                  | 1.201 sqm  |
| 4th                  | 1.201 sqm  |
| 3rd                  | 1.201 sqm  |
| 2nd                  | 1.201 sqm  |
| 1st                  | 1.138 sqm  |
| Total office space   | 10.416 sqm |
| Parking (ratio 1:86) | 121 spaces |
| Multi Use            | 408 sqm    |
| Archives             | 161 sqm    |
| Retail               | 508 sqm    |

### standard floor

www.schuman6.com

Deka Immobilien Investment GmbH BeLux Regional Office/Belgium Avenue Louise 523 1050 Brussels. Belgium www.deka-immobilien.de