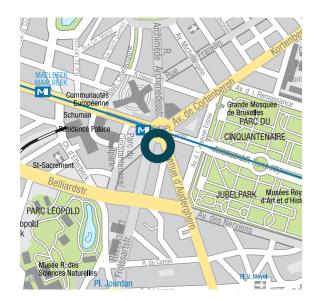

## Location.

- $\odot$  Prestigious location directly on the Schuman Roundabout.
- Key EU institutions in close proximity.
- 9 Schuman metro station approx. 100 metres away.
- Direct connection to Brussels tunnel system.
- ≯ Zaventem Airport approx. 20 minutes away by car.
- 10) 11 • Wide choice of restaurants, cafés and bistros.
- Shopping facilities in the vicinity.