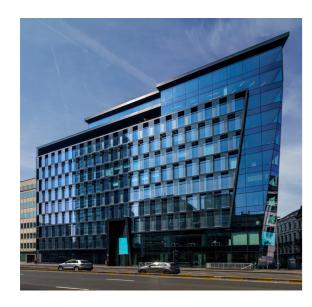

## Spectrum. Bischoffsheimlaan 12–21. 12–21, Boulevard Bischoffsheim. 1000 Brussels.

## Facts.

- BREEAM Certificate: "Excellent".
- Zero Energy building.
- 3 lower and 11 upper floors.
- 150 underground parkings spaces and bike spaces.
- Highest comfort class offices.
- Public parking No COBRACE Tax
- Unique glass walls providing floor to ceiling
- A prestigious location inbetween the city center and the Leopold quarter.
- Features a striking glass facade.
- Sophisticated two-storied lobby featuring a timeless design.