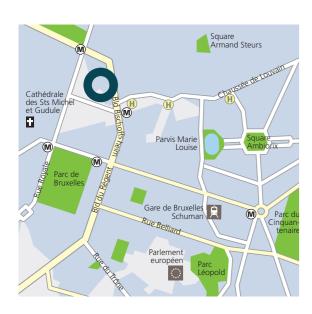

- Directly located on the Brussels inner ring.
- 8 minutes to E40 by car.
- Lively Madou district across the street.
- Metro-station directly in front of the building.
- 5 minutes to Brussels Central Station by metro.
- 2 minutes to next bus stop on foot.
- 19 minutes to the airport by train.
- Located at the meeting point of nations and institutions.