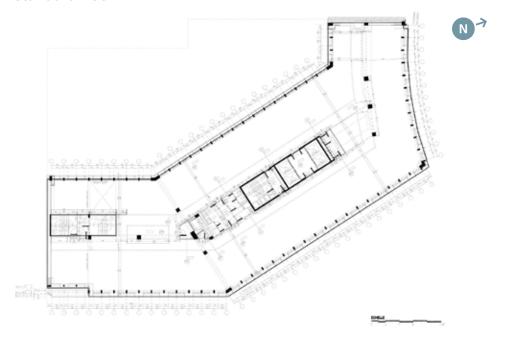

bistros.
- Shopping facilities in the vicinity.



**①** 







# Schuman 6. 6, Rond Point Schuman. Schumanplein 6, 1040 Brussels.

| Rental Space.        |            |
|----------------------|------------|
| Floor                | Total      |
| 9th                  | 1.002 sqm  |
| 8th                  | 1.077 sqm  |
| 7th                  | 1.194 sqm  |
| 6th                  | 1.201 sqm  |
| 5th                  | 1.201 sqm  |
| 4th                  | 1.201 sqm  |
| 3rd                  | 1.201 sqm  |
| 2nd                  | 1.201 sqm  |
| 1st                  | 1.138 sqm  |
| Total office space   | 10.416 sqm |
| Parking (ratio 1:86) | 121 spaces |
| Multi Use            | 408 sqm    |
| Archives             | 161 sqm    |
| Retail               | 508 sqm    |

## standard floor





www.deka-stars-belux.com www.schuman6.com

### Contact

Jack Schulte

Telefon: (+32) 2 627 13 52 E-Mail: jack.schulte@deka.de



## Deka Immobilien GmbH

BeLux Regional Office/Belgium Avenue Louise 523 1050 Brussels. Belgium www.deka-immobilien.de