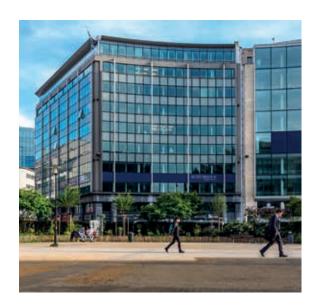

## Schuman 6. 6, Rond Point Schuman. Schumanplein 6, 1040 Brussels.

#### Facts.

- Year built: 1973/2012.
- 9 above-ground floors and 3 below-ground floors.
- Space can be divided for up to 3 units per floor.
- Adequate parking spaces available in underground garage.
- Elegant lobby.
- 4 passenger lifts.
- Built-in air conditioning.