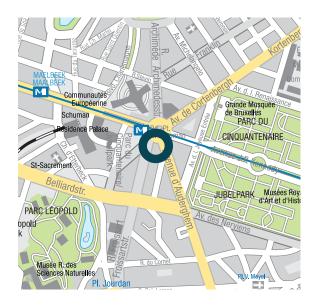

### Location.

- Prestigious location directly on the Schuman Roundabout.
- Key EU institutions in close proximity.
- Schuman metro station approx. 100 metres
- Direct connection to Brussels tunnel system.
- Zaventem Airport approx. 20 minutes away
- Wide choice of restaurants, cafés and bistros.
- Shopping facilities in the vicinity.