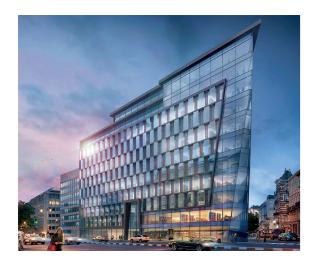

## Boulevard Bischoffsheim 12-21. Spectrum. 1000 Brussels.

### Facts.

- BREEAM Certificate: "Excellent".
- Zero Energy building.
- 3 lower and 11 upper floors.
- 150 underground parkings spaces and bike spaces.
- Highest comfort class offices.
- Unique glass walls providing floor to ceiling transparency.
- A prestigious location inbetween the city center and the Leopold quarter.
- Features a striking glass facade.
- Sophisticated two-storied lobby featuring a timeless design