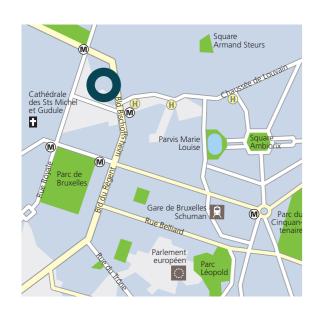

- Directly located on the Brussels inner ring.
- 8 minutes to E40 by car.
- Lively Madou district across the street.
- Metro-station directly in front of the building.
- 5 minutes to Brussels Central Station by metro.
- 2 minutes to next bus stop on foot.
- 19 minutes to the airport by train.
- Located at the meeting point of nations and institutions.